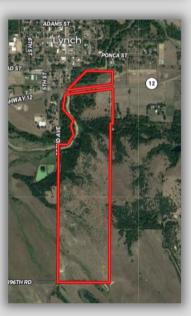

## **PROPERTY INFORMATION** 140.72 +/- ACRES BOYD COUNTY, NEBRASKA

LEGAL DESCRIPTION: LOTS 2,3 EX. HWY.: W1/2SW1/4 SECTION 23, TOWNSHIP 33 NORTH, RANGE 10 WEST OF THE 6TH P.M.

### **PROPERTY LOCATION:**

South Edge of Lynch

From O'Neill - 26 miles North on 281 then 9.5 miles east on Hwy 12

KYLE CONNOT LAND SPECIALIST (402) 340-0493

| SOIL CODE | SOIL DESCRIPTION                                                        | ACRES         | %     | CPI   | NCCPI |   |
|-----------|-------------------------------------------------------------------------|---------------|-------|-------|-------|---|
| 3234      | Monowi-Bristow silty clays, 11 to 30 percent slopes                     | 42.01         | 29.08 | 0     | 15    |   |
| 3233      | Monowi-Bristow silty clays, 6 to 11 percent slopes                      | 34.14         | 23.63 | 0     | 22    |   |
| 1039      | Grigston silt loam, occasionally flooded                                | 14.88         | 10.3  | 0     | 67    | Γ |
| 8940      | Simeon-Valentine complex, 3 to 30 percent slopes, eroded                | 12.02         | 8.32  | 0     | 17    |   |
| 9006      | Anselmo fine sandy loam, 6 to 11 percent slopes                         | 8.57          | 5.93  | 45    | 35    | Γ |
| 9003      | Anselmo fine sandy loam, 9 to 15 percent slopes                         | 7.43          | 5.14  | 40    | 33    |   |
| 3305      | Reliance silt loam, 2 to 6 percent slopes                               | 6.41          | 4.44  | 86    | 53    | Γ |
| 3521      | Cass fine sandy loam, 0 to 2 percent slopes, occasionally flooded       | 5.62          | 3.89  | 0     | 52    |   |
| 9004      | Anselmo fine sandy loam, 3 to 6 percent slopes                          | 4.5           | 3.12  | 54    | 36    | Γ |
| 9999      | Water                                                                   | 4.2           | 2.91  | 0     |       |   |
| 6301      | Aowa silt loam, channeled, 0 to 3 percent slopes, frequently flooded    | 3.67          | 2.54  | 0     | 54    | Г |
| 2322      | Inavale fine sand, 0 to 5 percent slopes, channeled, frequently flooded | 0.99          | 0.69  | 0     | 7     |   |
| 9986      | Miscellaneous water, sewage lagoon                                      | 0.02          | 0.01  | 0     | 10    | Γ |
| TOTALS    |                                                                         | 144.4<br>6(*) | 100%  | 10.23 | 28.57 |   |