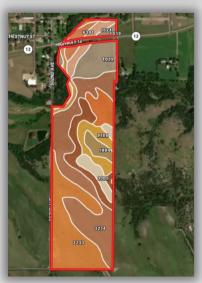

### **PROPERTY LOCATION:**

South Edge of Lynch

From O'Neill - 26 miles North on 281 then 9.5 miles east on Hwy 12

KYLE CONNOT LAND SPECIALIST (402) 340-0493

| SOIL CODE | SOIL DESCRIPTION                                                        | ACRES         | %     | CPI   | NCCPI |   |
|-----------|-------------------------------------------------------------------------|---------------|-------|-------|-------|---|
| 3234      | Monowi-Bristow silty clays, 11 to 30 percent slopes                     | 42.01         | 29.08 | 0     | 15    |   |
| 3233      | Monowi-Bristow silty clays, 6 to 11 percent slopes                      | 34.14         | 23.63 | 0     | 22    |   |
| 1039      | Grigston silt loam, occasionally flooded                                | 14.88         | 10.3  | 0     | 67    | Γ |
| 8940      | Simeon-Valentine complex, 3 to 30 percent slopes, eroded                | 12.02         | 8.32  | 0     | 17    |   |
| 9006      | Anselmo fine sandy loam, 6 to 11 percent slopes                         | 8.57          | 5.93  | 45    | 35    | Γ |
| 9003      | Anselmo fine sandy loam, 9 to 15 percent slopes                         | 7.43          | 5.14  | 40    | 33    |   |
| 3305      | Reliance silt loam, 2 to 6 percent slopes                               | 6.41          | 4.44  | 86    | 53    | Γ |
| 3521      | Cass fine sandy loam, 0 to 2 percent slopes, occasionally flooded       | 5.62          | 3.89  | 0     | 52    |   |
| 9004      | Anselmo fine sandy loam, 3 to 6 percent slopes                          | 4.5           | 3.12  | 54    | 36    | Γ |
| 9999      | Water                                                                   | 4.2           | 2.91  | 0     |       |   |
| 6301      | Aowa silt loam, channeled, 0 to 3 percent slopes, frequently flooded    | 3.67          | 2.54  | 0     | 54    | Г |
| 2322      | Inavale fine sand, 0 to 5 percent slopes, channeled, frequently flooded | 0.99          | 0.69  | 0     | 7     |   |
| 9986      | Miscellaneous water, sewage lagoon                                      | 0.02          | 0.01  | 0     | 10    | Γ |
| TOTALS    |                                                                         | 144.4<br>6(*) | 100%  | 10.23 | 28.57 |   |