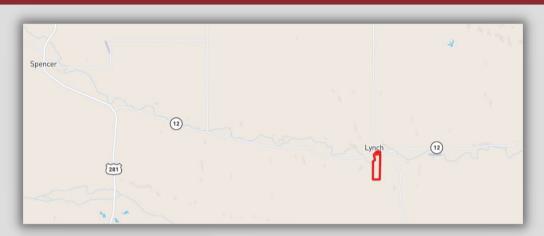

### **PROPERTY LOCATION:**

South Edge of Lynch

From O'Neill - 26 miles North on 281 then 9.5 miles east on Hwy 12

KYLE CONNOT LAND SPECIALIST (402) 340-0493

| SOIL CODE | SOIL DESCRIPTION                                                        | ACRES         | %     | CPI   | NCCPI |   |
|-----------|-------------------------------------------------------------------------|---------------|-------|-------|-------|---|
| 3234      | Monowi-Bristow silty clays, 11 to 30 percent slopes                     | 42.01         | 29.08 | 0     | 15    |   |
| 3233      | Monowi-Bristow silty clays, 6 to 11 percent slopes                      | 34.14         | 23.63 | 0     | 22    |   |
| 1039      | Grigston silt loam, occasionally flooded                                | 14.88         | 10.3  | 0     | 67    | Γ |
| 8940      | Simeon-Valentine complex, 3 to 30 percent slopes, eroded                | 12.02         | 8.32  | 0     | 17    |   |
| 9006      | Anselmo fine sandy loam, 6 to 11 percent slopes                         | 8.57          | 5.93  | 45    | 35    | Γ |
| 9003      | Anselmo fine sandy loam, 9 to 15 percent slopes                         | 7.43          | 5.14  | 40    | 33    |   |
| 3305      | Reliance silt loam, 2 to 6 percent slopes                               | 6.41          | 4.44  | 86    | 53    | Γ |
| 3521      | Cass fine sandy loam, 0 to 2 percent slopes, occasionally flooded       | 5.62          | 3.89  | 0     | 52    |   |
| 9004      | Anselmo fine sandy loam, 3 to 6 percent slopes                          | 4.5           | 3.12  | 54    | 36    | Γ |
| 9999      | Water                                                                   | 4.2           | 2.91  | 0     |       |   |
| 6301      | Aowa silt loam, channeled, 0 to 3 percent slopes, frequently flooded    | 3.67          | 2.54  | 0     | 54    | Г |
| 2322      | Inavale fine sand, 0 to 5 percent slopes, channeled, frequently flooded | 0.99          | 0.69  | 0     | 7     |   |
| 9986      | Miscellaneous water, sewage lagoon                                      | 0.02          | 0.01  | 0     | 10    | Γ |
| TOTALS    |                                                                         | 144.4<br>6(*) | 100%  | 10.23 | 28.57 |   |