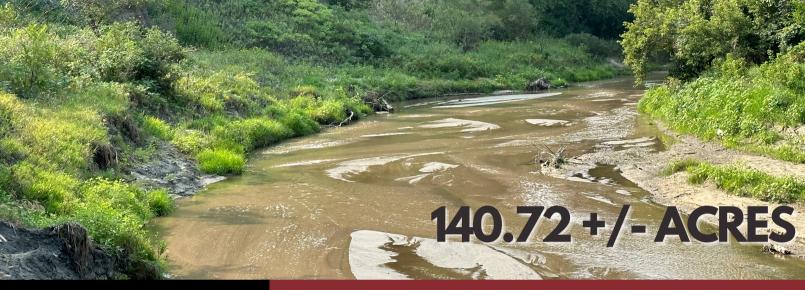

## **PROPERTY INFORMATION** 140.72 +/- ACRES BOYD COUNTY, NEBRASKA

LEGAL DESCRIPTION: LOTS 2,3 EX. HWY.: W1/2SW1/4 SECTION 23, TOWNSHIP 33 NORTH, RANGE 10 WEST OF THE 6TH P.M.

#### PROPERTY DESCRIPTION:

140.72 +/- acres located along Ponca Creek offering a combination of diverse grassland, covered draws, and areas for food plots creating an excellent habitat for deer and turkey. Features great access from Hwy 12 and 502nd Road outside of Lynch, Nebraska. Electricity and rural water services are available.